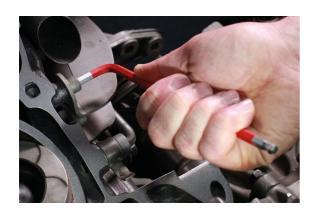

## Colour Coded Hex Key Set - Ball End 9pc

These L shaped Hex Keys each feature a long shaft with a ball end tip allowing for greater access to difficult and otherwise hard to reach screws, with the design making it ideal for when having to be used off-line without causing any damage to the head of the screw. The set includes sizes 1.5, 2, 2.5, 3, 4, 5, 6, 8 and 10mm, which are colour coded allowing for quick and easy identification of size, helping to ensure the correct key is always to hand. They are manufactured from S2 high strength steel with a chrome finish, powder coated colours and are supplied in an easy access plastic holder.

## **Additional Information**

- Sizes: 1.5, 2, 2.5, 3, 4, 5, 6, 8, 10mm.
- · Ball end tip on long shaft provides greater access in hard to reach areas.
- Length: 92 235mm.
- · Manufactured from S2 high strength steel, chrome finish with coloured powder coating for easy identification of size.
- Ideal for use by many trades including the film industry. For other tools used in the film industry, please see headlight torch Laser Part No. 7857 & T Handle Screwdriver (for camera fittings) – Laser Part No. 7579. Colour coded star key set also available, please see Part No. 7873.