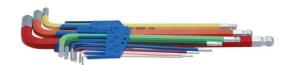

## Colour Coded Hex Key Set - Ball End 9pc

These L shaped Hex Keys each feature a long shaft with a ball end tip allowing for greater access to difficult and otherwise hard to reach screws, with the design making it ideal for when having to be used off-line without causing any damage to the head of the screw. The set includes sizes 1.5, 2, 2.5, 3, 4, 5, 6, 8 and 10mm, which are colour coded allowing for quick and easy identification of size, helping to ensure the correct key is always to hand. They are manufactured from S2 high strength steel with a chrome finish, powder coated colours and are supplied in an easy access plastic holder.

## **Additional Information**

- Sizes: 1.5, 2, 2.5, 3, 4, 5, 6, 8, 10mm.
- · Ball end tip on long shaft provides greater access in hard to reach areas.
- Length: 92 235mm.
- · Manufactured from S2 high strength steel, chrome finish with coloured powder coating for easy identification of size.
- Ideal for use by many trades including the film industry. For other tools used in the film industry, please see headlight torch Laser Part No. 7857 & T Handle Screwdriver (for camera fittings) – Laser Part No. 7579. Colour coded star key set also available, please see Part No. 7873.