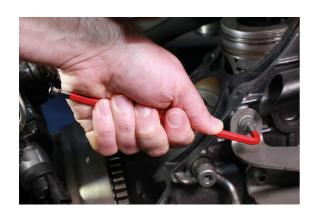

## Colour Coded Hex Key Set - Ball End 9pc

These L shaped Hex Keys each feature a long shaft with a ball end tip allowing for greater access to difficult and otherwise hard to reach screws, with the design making it ideal for when having to be used off-line without causing any damage to the head of the screw. The set includes sizes 1.5, 2, 2.5, 3, 4, 5, 6, 8 and 10mm, which are colour coded allowing for quick and easy identification of size, helping to ensure the correct key is always to hand. They are manufactured from S2 high strength steel with a chrome finish, powder coated colours and are supplied in an easy access plastic holder.

## **Additional Information**

- Sizes: 1.5, 2, 2.5, 3, 4, 5, 6, 8, 10mm.
- · Ball end tip on long shaft provides greater access in hard to reach areas.
- Length: 92 235mm.
- · Manufactured from S2 high strength steel, chrome finish with coloured powder coating for easy identification of size.
- Ideal for use by many trades including the film industry. For other tools used in the film industry, please see headlight torch Laser Part No. 7857 & T Handle Screwdriver (for camera fittings) – Laser Part No. 7579. Colour coded star key set also available, please see Part No. 7873.