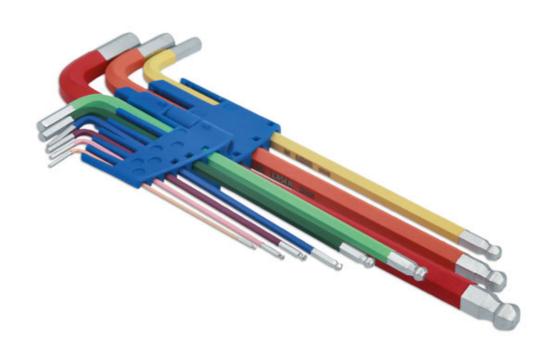

## Colour Coded Hex Key Set - Ball End 9pc

These L shaped Hex Keys each feature a long shaft with a ball end tip allowing for greater access to difficult and otherwise hard to reach screws, with the design making it ideal for when having to be used off-line without causing any damage to the head of the screw. The set includes sizes 1.5, 2, 2.5, 3, 4, 5, 6, 8 and 10mm, which are colour coded allowing for quick and easy identification of size, helping to ensure the correct key is always to hand. They are manufactured from S2 high strength steel with a chrome finish, powder coated colours and are supplied in an easy access plastic holder.

## **Additional Information**

- Sizes: 1.5, 2, 2.5, 3, 4, 5, 6, 8, 10mm.
- · Ball end tip on long shaft provides greater access in hard to reach areas.
- Length: 92 235mm.
- · Manufactured from S2 high strength steel, chrome finish with coloured powder coating for easy identification of size.
- Ideal for use by many trades including the film industry. For other tools used in the film industry, please see headlight torch Laser Part No. 7857 & T Handle Screwdriver (for camera fittings) – Laser Part No. 7579. Colour coded star key set also available, please see Part No. 7873.