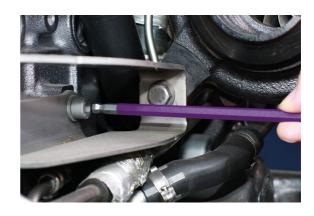

## Colour Coded Hex Key Set - Ball End 9pc

These L shaped Hex Keys each feature a long shaft with a ball end tip allowing for greater access to difficult and otherwise hard to reach screws, with the design making it ideal for when having to be used off-line without causing any damage to the head of the screw. The set includes sizes 1.5, 2, 2.5, 3, 4, 5, 6, 8 and 10mm, which are colour coded allowing for quick and easy identification of size, helping to ensure the correct key is always to hand. They are manufactured from S2 high strength steel with a chrome finish, powder coated colours and are supplied in an easy access plastic holder.

## **Additional Information**

- Sizes: 1.5, 2, 2.5, 3, 4, 5, 6, 8, 10mm.
- · Ball end tip on long shaft provides greater access in hard to reach areas.
- Length: 92 235mm.
- · Manufactured from S2 high strength steel, chrome finish with coloured powder coating for easy identification of size.
- Ideal for use by many trades including the film industry. For other tools used in the film industry, please see headlight torch Laser Part No. 7857 & T Handle Screwdriver (for camera fittings) – Laser Part No. 7579. Colour coded star key set also available, please see Part No. 7873.