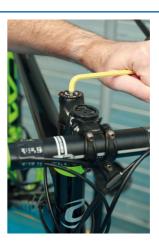

## Colour Coded Hex Key Set - Ball End 9pc

These L shaped Hex Keys each feature a long shaft with a ball end tip allowing for greater access to difficult and otherwise hard to reach screws, with the design making it ideal for when having to be used off-line without causing any damage to the head of the screw. The set includes sizes 1.5, 2, 2.5, 3, 4, 5, 6, 8 and 10mm, which are colour coded allowing for quick and easy identification of size, helping to ensure the correct key is always to hand. They are manufactured from S2 high strength steel with a chrome finish, powder coated colours and are supplied in an easy access plastic holder.

## **Additional Information**

- Sizes: 1.5, 2, 2.5, 3, 4, 5, 6, 8, 10mm.
- · Ball end tip on long shaft provides greater access in hard to reach areas.
- Length: 92 235mm.
- · Manufactured from S2 high strength steel, chrome finish with coloured powder coating for easy identification of size.
- Ideal for use by many trades including the film industry. For other tools used in the film industry, please see headlight torch Laser Part No. 7857 & T Handle Screwdriver (for camera fittings) – Laser Part No. 7579. Colour coded star key set also available, please see Part No. 7873.